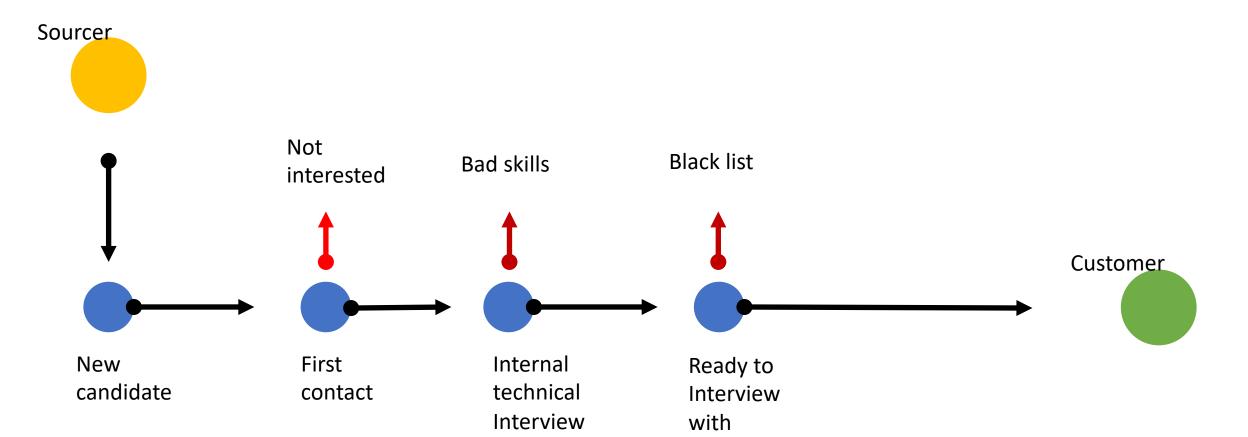

#### We design main business process

So that candidates can be tracked by attempts.

Now recruiters can see how many attempts for vacancies candidate have in current moment (in past too)

#### Sure, we need report for it

When we ask customer they said "we need the swirl report, like this - "