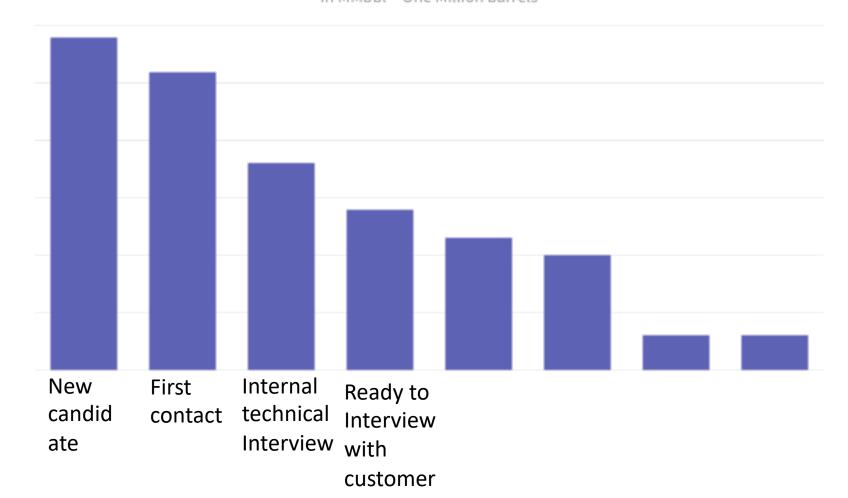

#### Sure, we need report for it

When we ask customer they said "we need the swirl report, like this - "

#### But it's not way of the Jedi

We should provide to customer more then they wait form us

And we started to watching how success recruiters are working with data.

Was a lot types of question, but main point was

#### Lets look again to swirl

What should I do for change it?