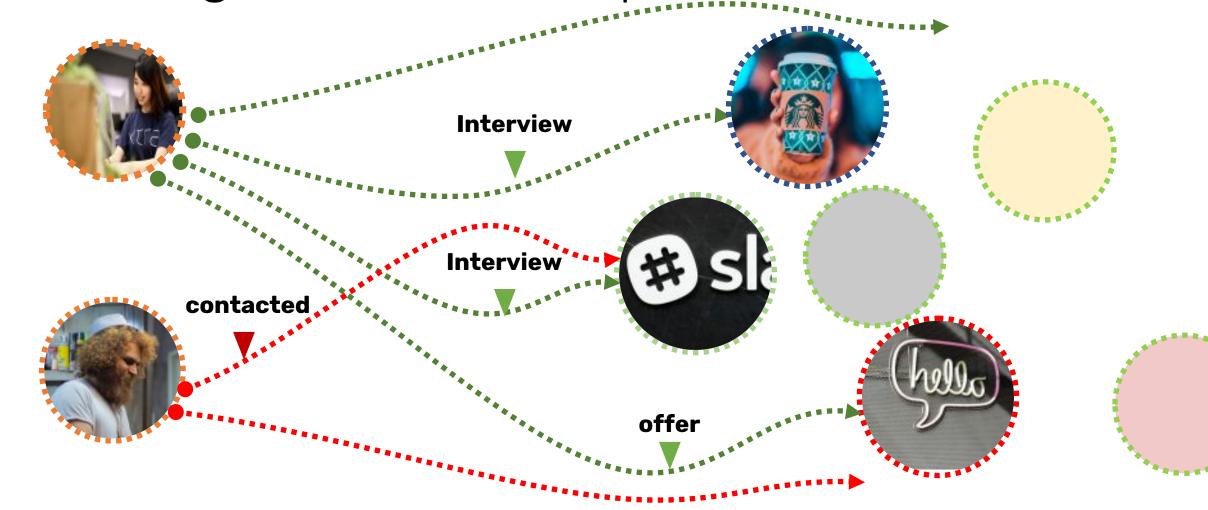

#### We design main business process

So that candidates can be tracked by attempts.

Now recruiters can see how many attempts for vacancies candidate have in current moment (in past too)

#### Sure, we need report for it

When we ask customer they said "we need the swirl report, like this - "

#### But it's not way of the Jedi

We should provide to customer more then they wait form us

And we started to watching how success recruiters are working with data.

Was a lot types of question, but main point was

- What should I do for change it?

customer

#### Lets look again to swirl

What should I do for change it?