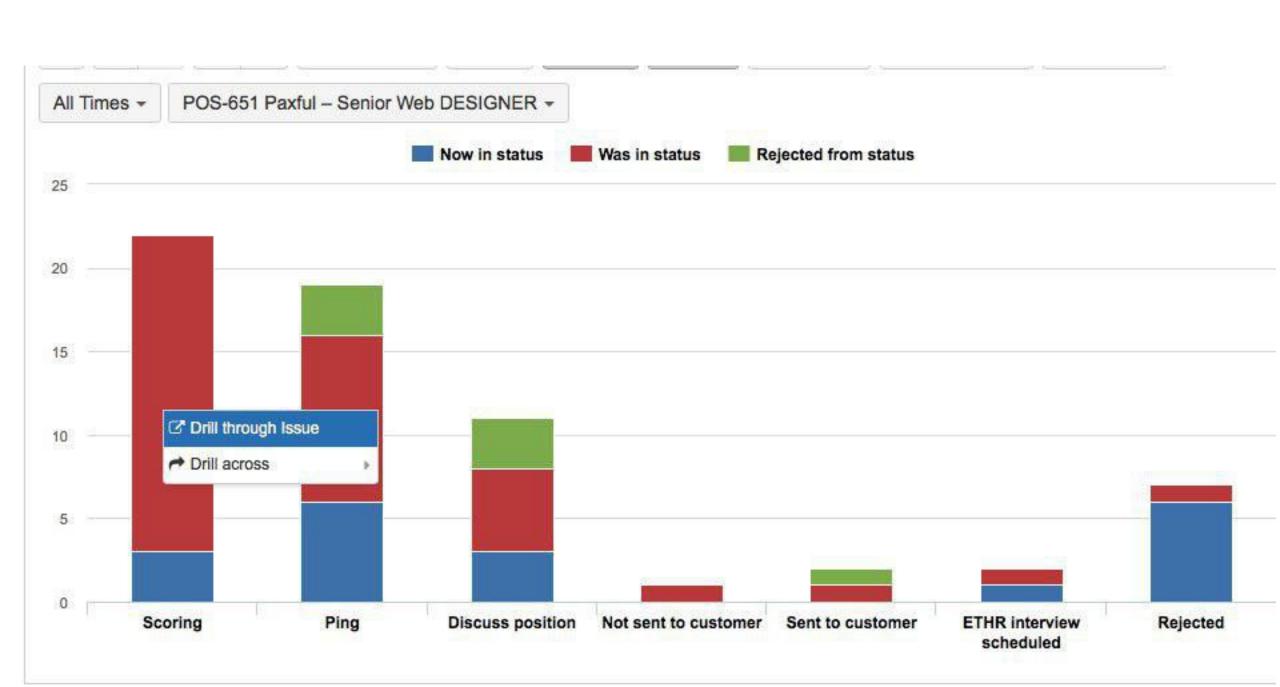

in Jira Service Desk Administration

ACP-200 – Atlassian Certified in Confluence Administration

ACB-110 – Advanced Jira Workflows































#### We design main business process





So that candidates can be tracked by attempts.

Now recruiters can see how many attempts for vacancies candidate have in current moment (in past too)

#### Sure, we need report for it

When we ask customer they said "we need the swirl report, like this - "





#### But it's not way of the Jedi

We should provide to customer more then they wait form us

And we started to watching how success recruiters are working with data.

Was a lot types of question, but main point was

- What should I do for change it?





customer

#### Lets look again to swirl

What should I do for change it?







# Next step is Calculating cost and profit of position







### Thank you!

ATLASSIAN EXPERT · TOOLSTREK · YESPLEASE@TOOLSTREK.RU